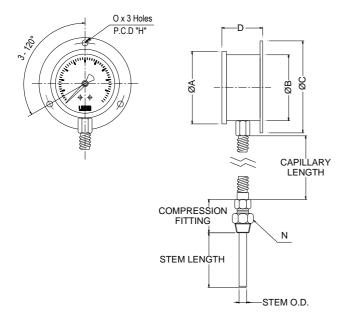

## **Basic Dimensions**

#### CODE B

| B: | Bottom | with | surface | mounting |
|----|--------|------|---------|----------|
|----|--------|------|---------|----------|

| plate |       | Unit : mm |
|-------|-------|-----------|
|       | ø100  | ø150      |
| Α     | 111.0 | 160.0     |
| В     | 99.5  | 158.0     |
| С     | 132.7 | 210.0     |
| D     | 40.0  | 51.6      |
| н     | 118.0 | 185.0     |
| N     | 21.0  | 21.0      |
| 0     | 5.5   | 8.0       |