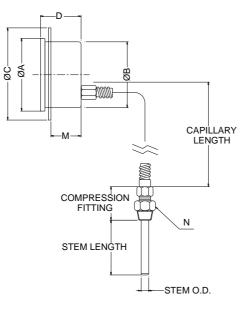

#### CODE M

#### M: Lower back with panel

| mounting plate |       | Unit : mm |
|----------------|-------|-----------|
|                | ø 100 | ø150      |
| Α              | 111.0 | 160.0     |
| В              | 99.5  | 158.0     |
| С              | 132.7 | 210.0     |
| D              | 40.0  | 51.6      |
| н              | 118.0 | 185.0     |
| Μ              | 28.5  | 30.0      |
| N              | 21.0  | 21.0      |
| 0              | 5.5   | 8.0       |