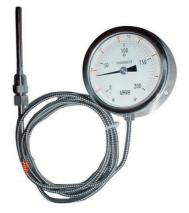

# FULLY STAINLESS STEEL CAPILLARY THERMOMETER

## Model : AT210

T210 (Dry) and T211 (Oil Filled) models are designed for use in measuring temperature of corrosive and non-corrosive fluid in all industries, operated in aggressive and non-aggressive environment. Thermowell will make thermometer disassemble for calibration or replacement easier as the process will not disturbed.