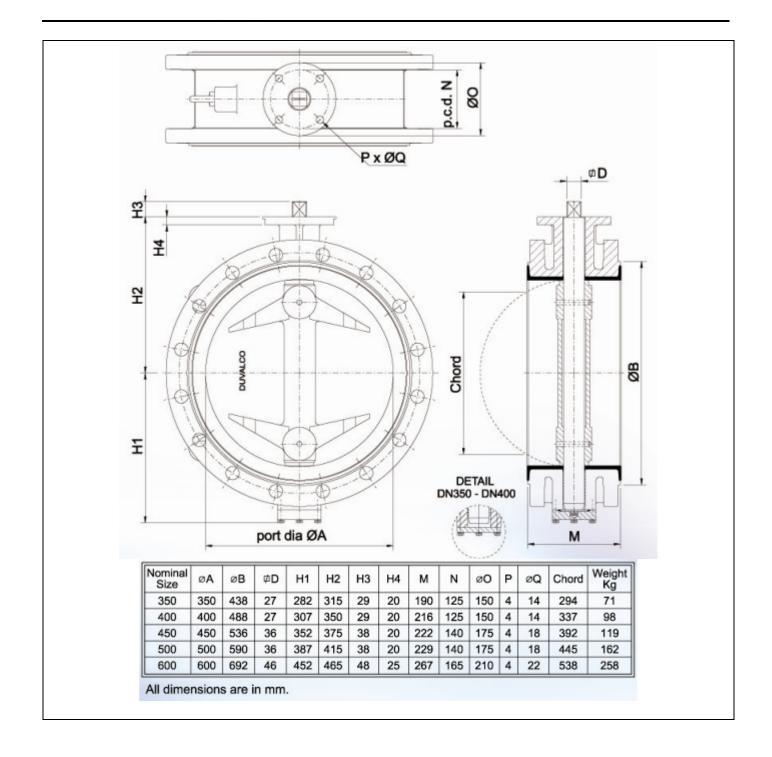

#### **Valve Dimensions for PN16 Double Flange Valves**

#### **Face-to-face length**

Type BA double flanged valves meet the requirements of BS EN 558 /ISO 5752 Basic Series 13.

PN10 also available as standard, plus BS 10 Table E

Full range of sizes DN50 to DN2400 also available.