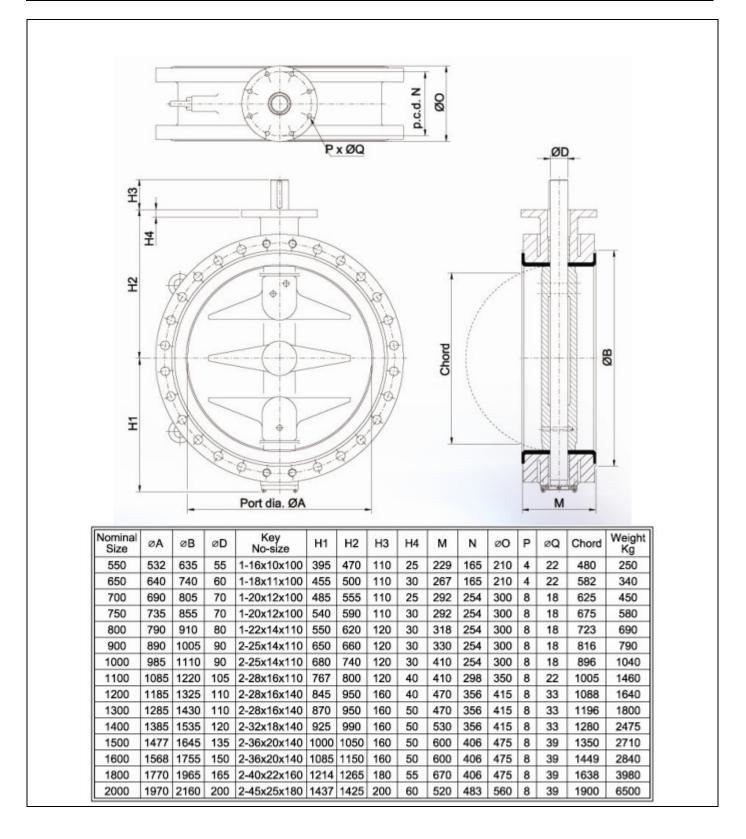

#### **Valve Dimensions for PN16 Double Flange Valves**

#### **Face-to-face length**

Type BA double flanged valves meet the requirements of BS EN 558 /ISO 5752 Basic Series 13.

PN10 also available as standard, plus BS 10 Table E

Full range of sizes DN50 to DN2400 also available.