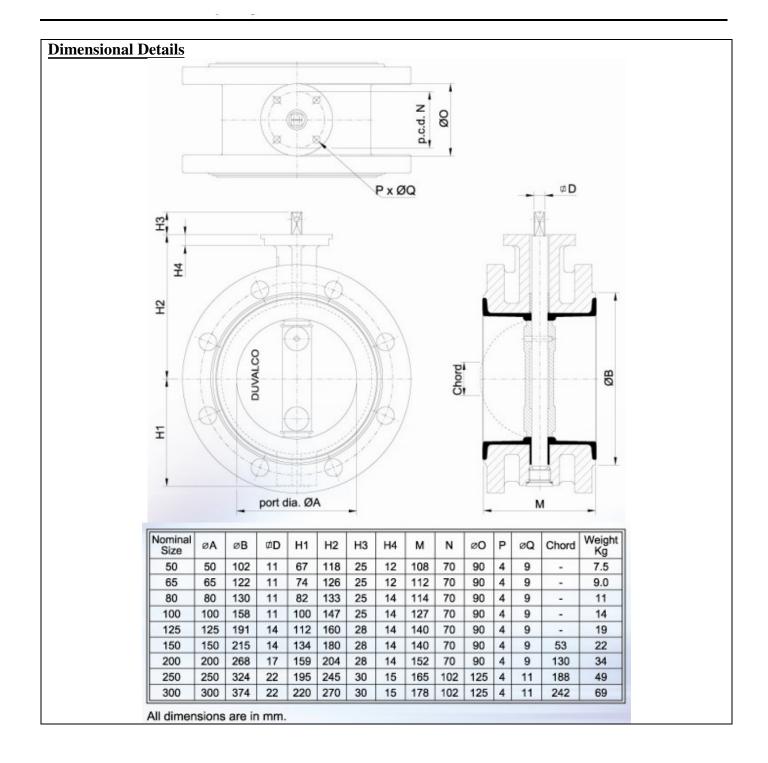

#### **Valve Dimensions for PN16 Double Flange Valves**

#### **Face-to-face length**

Type BA double flanged valves meet the requirements of BS EN 558 /ISO 5752 Basic Series 13.

PN10 also available as standard, plus BS 10 Table E

Full range of sizes DN50 to DN2400 also available.