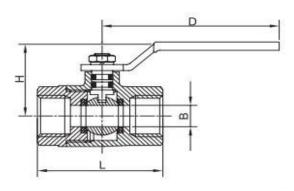

# **BRASS BALL VALVE**

#### **SERIES AT8102**

Nominal Pressure: PN25

Medium: Water, oil, air, non-corrosive fluids & fluids

compatible to the "material of construction"

**Temperature:** -20°C to 110°C

Pipe thread: According to ISO 228/1

### Material of construction:

| Parts   | Material                 |
|---------|--------------------------|
| Body    | Brass                    |
| Ball    | Brass                    |
| Stem    | Brass                    |
| Seat    | PTFE                     |
| Packing | PTFE                     |
| Sealing | PTFE                     |
| Handle  | Steel with plastic vinyl |

| Size | 1/2" | 3/4" | 1"    | 1-1/4" | 1-1/2" | 2"    | 2-1/2" | 3"    | 4"    |
|------|------|------|-------|--------|--------|-------|--------|-------|-------|
| L    | 50.0 | 57.0 | 67.5  | 80.0   | 86.0   | 102.0 | 134.0  | 160.0 | 188.0 |
| Н    | 41.0 | 47.0 | 54.0  | 66.0   | 75.0   | 88.0  | 110.0  | 112.0 | 130.0 |
| D    | 85.0 | 85.0 | 105.0 | 120.0  | 135.0  | 160.0 | 200.0  | 200.0 | 200.0 |
| В    | 14.0 | 19.0 | 24.0  | 31.0   | 38.0   | 48.0  | 63.0   | 73.0  | 98.0  |