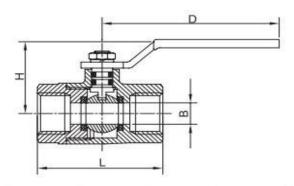

### **BRASS BALL VALVE**

## SERIES AT8101

Nominal Pressure: PN25

Medium: Water, oil, air, non-corrosive fluids & fluids

compatible to the "material of construction"

**Temperature:** -20°C to 110°C

Pipe thread: According to ISO 228/1

#### Material of construction:

| Parts   | Material                 |  |  |  |
|---------|--------------------------|--|--|--|
| Body    | Nickel plated brass      |  |  |  |
| Ball    | Chrome plated brass      |  |  |  |
| Stem    | Brass                    |  |  |  |
| Seat    | PTFE                     |  |  |  |
| Packing | PTFE                     |  |  |  |
| Sealing | PTFE                     |  |  |  |
| Handle  | Steel with plastic vinyl |  |  |  |

| Size | 1/2" | 3/4" | 1"    | 1-1/4" | 1-1/2" | 2"    | 2-1/2" | 3"    | 4"    |
|------|------|------|-------|--------|--------|-------|--------|-------|-------|
| L    | 50.0 | 57.0 | 67.5  | 80.0   | 86.0   | 102.0 | 134.0  | 160.0 | 188.0 |
| Н    | 41.0 | 47.0 | 54.0  | 66.0   | 75.0   | 88.0  | 110.0  | 112.0 | 130.0 |
| D    | 85.0 | 85.0 | 105.0 | 120.0  | 135.0  | 160.0 | 200.0  | 200.0 | 200.0 |
| В    | 14.0 | 19.0 | 24.0  | 31.0   | 38.0   | 48.0  | 63.0   | 73.0  | 98.0  |